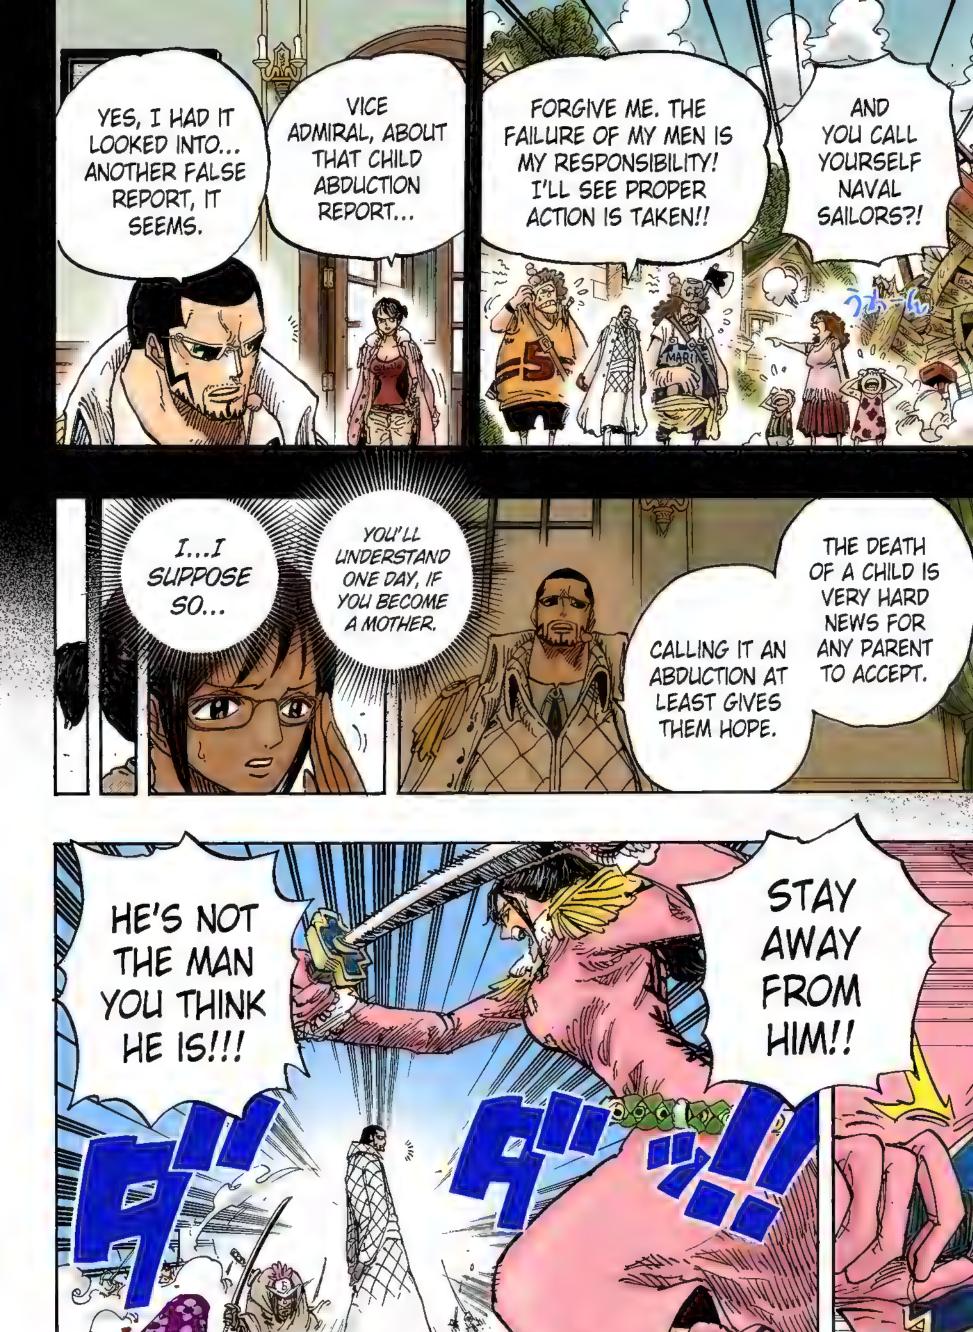

#### V.A:Vergo ヴェルゴ中将

ドフラミンゴの一味で、子供選誘拐事件 に荷担。海軍に身を置き、裏で暗躍する。

がベルグー ファヴァ ちちが 【海軍「G一5」 基地長】

#### Story · あらすじ・

2年の修業を経て、シャボンディ諸島に再集結を果たした麦わらの一味。彼らは魚人 島を経て、遂に最後の海、、新世界、へと辿り着く!!

上陸したPH島は、かつて政府の研究施設があり、今は賞金首となったシーザーが支配していた。そこへ、七武海になったロー、麦わらの一味と、それを追ってきた海軍がノ